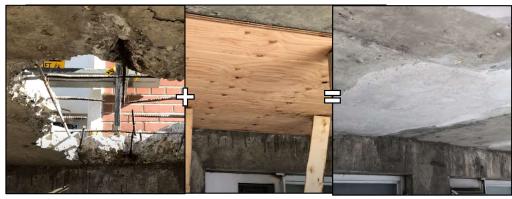

rties and very good durability against mechanical damage.

#### Areas Of Use

Garages, parkades, warehouses, loading docks, structural columns, rebuilds, or anywhere damaged concrete needs repair!

## Key Advantages

- 1500 psi (10.4 MPA) in 4 hours
- 6116 psi (42.2 MPA) fully cured
- Economical and easy to apply
- Superior bond strength to concrete
- Stand-alone overlay
- Super bond strength to concrete
- Can be sealed
- Variable mix ratios
- Foot traffic in as little as 30 minutes
- Excellent long-term wear resistance
- Subzero application (TF Heat)
- Vertical applications
- Stronger than concrete in 2 hours
- Coat over top of in as little as 2 hours
- Can be used where concrete cannot be used
- Odorless and zero VOC
- No maximum or minimum install thickness







**Concrete Repair** 



## **Repair for Coatings**