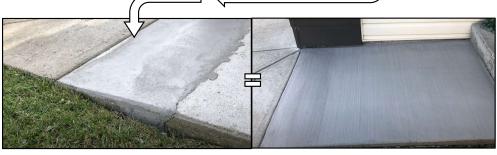

# **Concrete Repair Material**

### **Perfect for Stairs**







### **CONCRETE COATINGS PLUS**

Unit 4 – 85 Glacier Street
Coquitlam BC V3K 5Z1
C: (778) 840-7204 O: (604) 942-1035

☑ andrew@distdfm.com

# TERRAFUSE | TF STRUCTURAL

Designed as a rapid curing repair for use on damaged concrete structures, TF Structural provides a simple solution, with very good long-term durability.

FASTEST RETURN





Ready to coat in 2 hours!





TF Structural is a two-component, matte finish, interior/exterior concrete coating and structural repair mortar. It provides an economical solution that has excellent abrasion resistance properties and very good durability against mechanical damage.

#### Areas Of Use

Garages, parkades, warehouses, loading docks, structural columns, rebuilds, or anywhere damaged concrete needs repair!

## Key Advantages

- 1500 psi (10.4