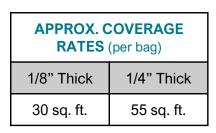

nt abrasion resistance properties and very good durability against mechanical damage.

#### Areas Of Use

Garages, parkades, warehouses, loading docks, structural columns, rebuilds, or anywhere damaged concrete needs repair!

## Key Advantages

- 1500 psi (10.4 MPA) in 4 hours
- 6116 psi (42.2 MPA) fully cured
- Economical and easy to apply
- Superior bond strength to concrete
- Stand-alone overlay
- Super bond strength to concrete
- Can be sealed
- Variable mix ratios
- Foot traffic in as little as 30 minutes
- Excellent long-term wear resistance
- Subzero application (TF Heat)
- Vertical applications
- Stronger than concrete in 2 hours
- Coat over top of in as little as 2 hours
- Can be used where concrete cannot be used
- Odorless and zero VOC
- No maximum or minimum install thickness







**Concrete Repair** 



## **Repair for Coatings**