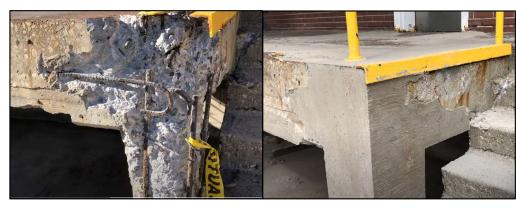

#### Areas Of Use

Garages, parkades, warehouses, loading docks, structural columns, rebuilds, or anywhere damaged concrete needs repair!

**Concrete Repair** 