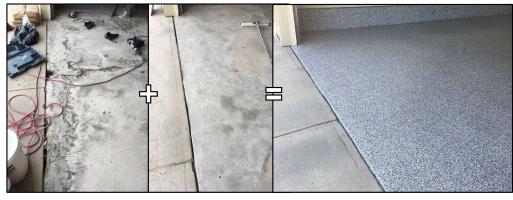

against mechanical damage.

#### Areas Of Use

Garages, parkades, warehouses, loading docks, structural columns, rebuilds, or anywhere damaged concrete needs repair!

## Key Advantages

- 1500 psi (10.4 MPA) in 4 hours
- 6116 psi (42.2 MPA) fully cured
- Economical and easy to apply
- Superior bond strength to concrete
- Stand-alone overlay
- Super bond strength to concrete
- Can be sealed
- Variable mix ratios
- Foot traffic in as little as 30 minutes
- Excellent long-term wear resistance
- Subzero application (TF Heat)
- Vertical applications
- Stronger than concrete in 2 hours
- Coat over top of in as little as 2 hours
- Can be used where concrete cannot be used
- Odorless and zero VOC
- No maximum or minimum install thickness







**Concrete Repair** 



## **Repair for Coatings**